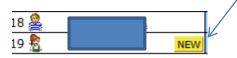

## How To Enter Grades for New Students During An Open Grading Period

If a student enrolls in your class during a progress report grading period you should click on the 'NEW' BUTTON

Select Option 5 Enter a Starting Grade Percentage for Current Term