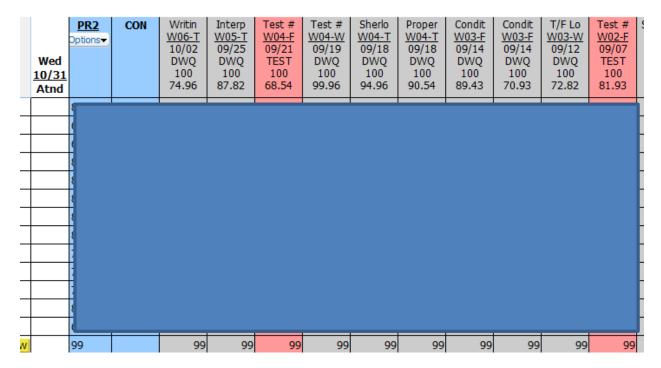

This will populate all assignments and tests within that grading period so the Progress grade will be a calculated average.

It added the 99 in all the assignments which occurred before her enrollment date of 10/31/2012.